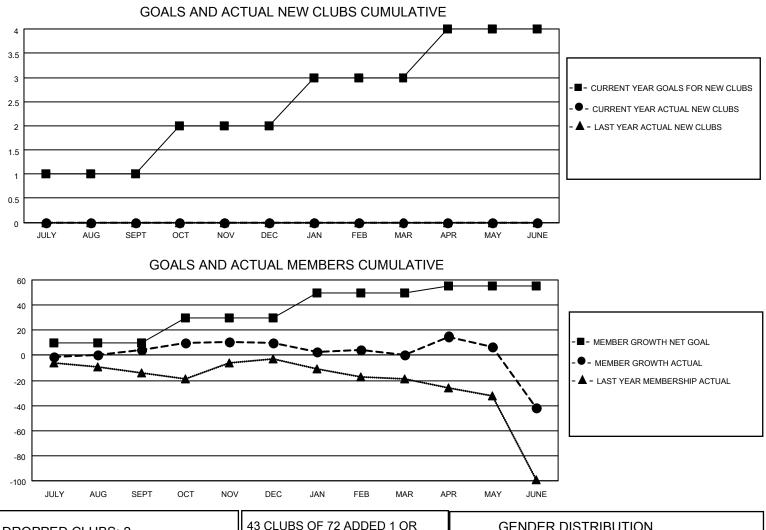

## LOCATION NETHERLANDS

District 110CW

Results as of: 6/30/2023

| Clubs                 |               |           |               | Members               |                         |                         |                                                    |
|-----------------------|---------------|-----------|---------------|-----------------------|-------------------------|-------------------------|----------------------------------------------------|
| RESULTS FOR 2022-2023 |               |           |               | RESULTS FOR 2022-2023 |                         |                         |                                                    |
| QUARTER               | NEW CLUB GOAL | NEW CLUBS | DROPPED CLUBS | QUARTER               | MBER GROWTH NET<br>GOAL | MEMBER GROWTH<br>ACTUAL | DROPPED<br>MEMBERS ACTUAL<br>(including transfers) |
| JULY/AUG/SEPT         | 1             | 0         | 1             | JULY/AUG/SEPT         | 10                      | 9                       | 4                                                  |
| OCT/NOV/DEC           | 1             | 0         | 0             | OCT/NOV/DEC           | 20                      | 22                      | 15                                                 |
| JAN/FEB/MAR           | 1             | 0         | 0             | JAN/FEB/MAR           | 20                      | 22                      | 28                                                 |
| APR/MAY/JUNE          | 1             | 0         | 1             | APR/MAY/JUNE          | 5                       | 52                      | 87                                                 |

| DROPPED CLUBS: 2 |     | 43 CLUBS OF 72 ADDED 1 OR<br>MORE NEW MEMBERS | GENDER DISTRIBUTION               |                |  |
|------------------|-----|-----------------------------------------------|-----------------------------------|----------------|--|
|                  |     |                                               | MALE                              | 1,460 (89.35%) |  |
|                  |     |                                               | FEMALE                            | 174 (10.65%)   |  |
| DROPPED MEMBERS  |     |                                               | NON BINARY                        | 0 (0.00%)      |  |
|                  |     |                                               | PREFER NOT TO ANSWER              | 0 (0.00%)      |  |
| DECEASED         | 14  |                                               |                                   |                |  |
| CLUB CANCELLED   | 4   | CLICK HERE FOR CUMULATIVE                     | TOTAL FAMILY UNIT MEMBERS         | s 0            |  |
| OTHER            | 116 | MEMBERSHIP DATA                               |                                   |                |  |
| TOTAL            | 134 |                                               | FAMILY MEMBERS PAYING HALF DUES 0 |                |  |
|                  |     |                                               |                                   |                |  |